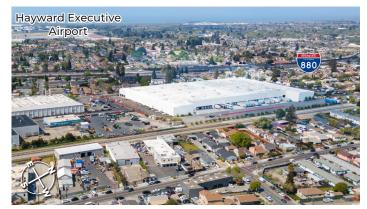

#### **LOCATION**

 Prime Location Approximately One Block East of I-880 via A Street, 14 Miles From the Port of Oakland, 2 Miles to Highway 238 & 1.5 Miles to Highway 92.