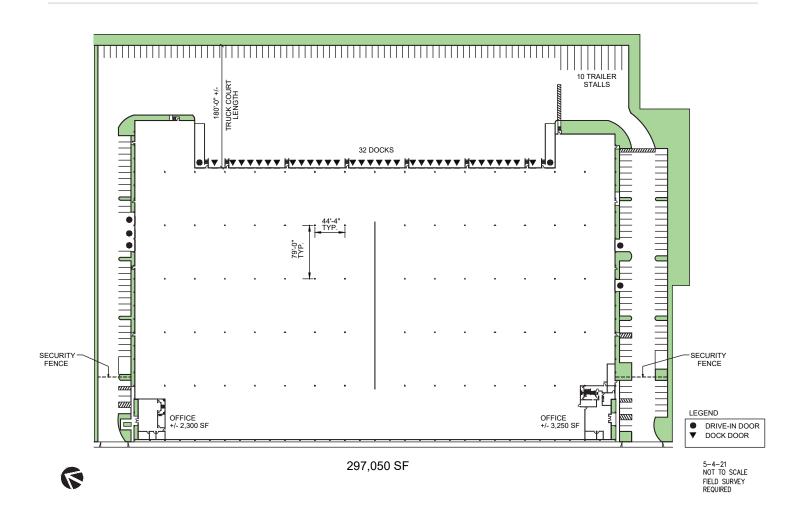

#### **FACILITY**

- ±297,050 SF of Warehouse (Divisible) Situated on ±11.69 Acres
- ±5,550 SF of office
- ±28' Clear Height
- 32 Dock-High Doors
- 7 Grade Level Doors
- ESFR Sprinkler System
- 2.5% Skylights
- 79' x 44' 4" Column Spacing
- · Fenced and Secured Auto Parking, Loading and Trailer Parking
- ±180' Truck Court
- 2,000 Amps, 480 V Power
- · Auto Parking 178 with additional street parking
- Trailer Parking up to 65 stalls (converted from auto parking)
- Available January 1, 2022