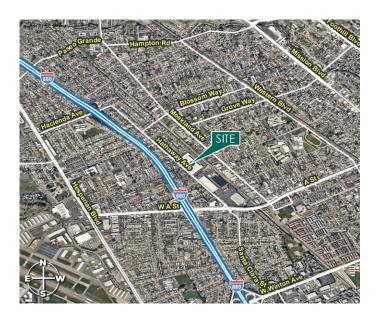

#### **LOCATION**

 Prime Location Approximately One Block East of I-880 via A Street, 14 Miles From the Port of Oakland, 2 Miles to Highway 238 & 1.5 Miles to Highway 92.