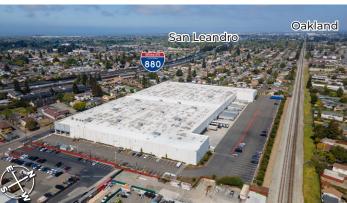

#### Hayward - Hathaway

22290 Hathaway Ave Hayward, California 94541 USA

#### **LOCATION**

 Prime Location Approximately One Block East of I-880 via A Street, 14 Miles From the Port of Oakland, 2 Miles to Highway 238 & 1.5 Miles to Highway 92.