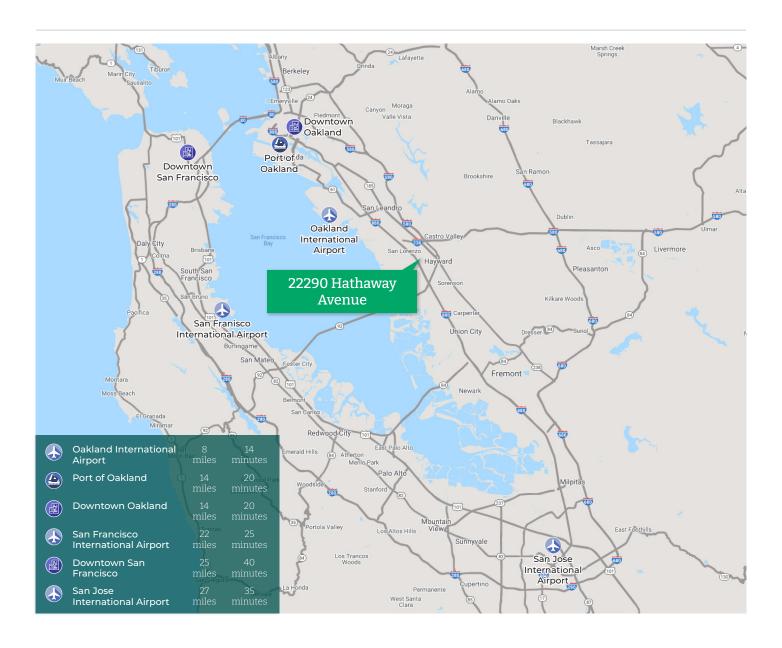

#### **LOCATION**

 Prime Location Approximately One Block East of I-880 via A Street, 14 Miles From the Port of Oakland, 2 Miles to Highway 238 & 1.5 Miles to Highway 92.