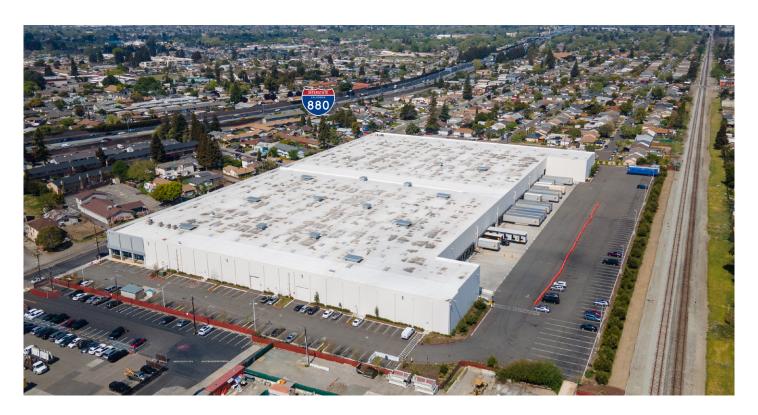

#### **LOCATION**

 Prime Location Approximately One Block East of I-880 via A Street, 14 Miles From the Port of Oakland, 2 Miles to Highway 238 & 1.5 Miles to Highway 92.

#### **FACILITY**

- ±297,050 SF of Warehouse (Divisible) Situated on ±11.69 Acres
- ±5,550 SF of office
- ±28' Clear Height
- 32 Dock-High Doors
- 7 Grade Level Doors
- ESFR Sprinkler System
- 2.5% Skylights
- 79' x 44' 4" Column Spacing
- · Fenced and Secured Auto Parking, Loading and Trailer Parking
- ±180' Truck Court
- 2,000 Amps, 480 V Power
- · Auto Parking 178 with additional street parking
- Trailer Parking up to 65 stalls (converted from auto parking)
- Available January 1, 2022